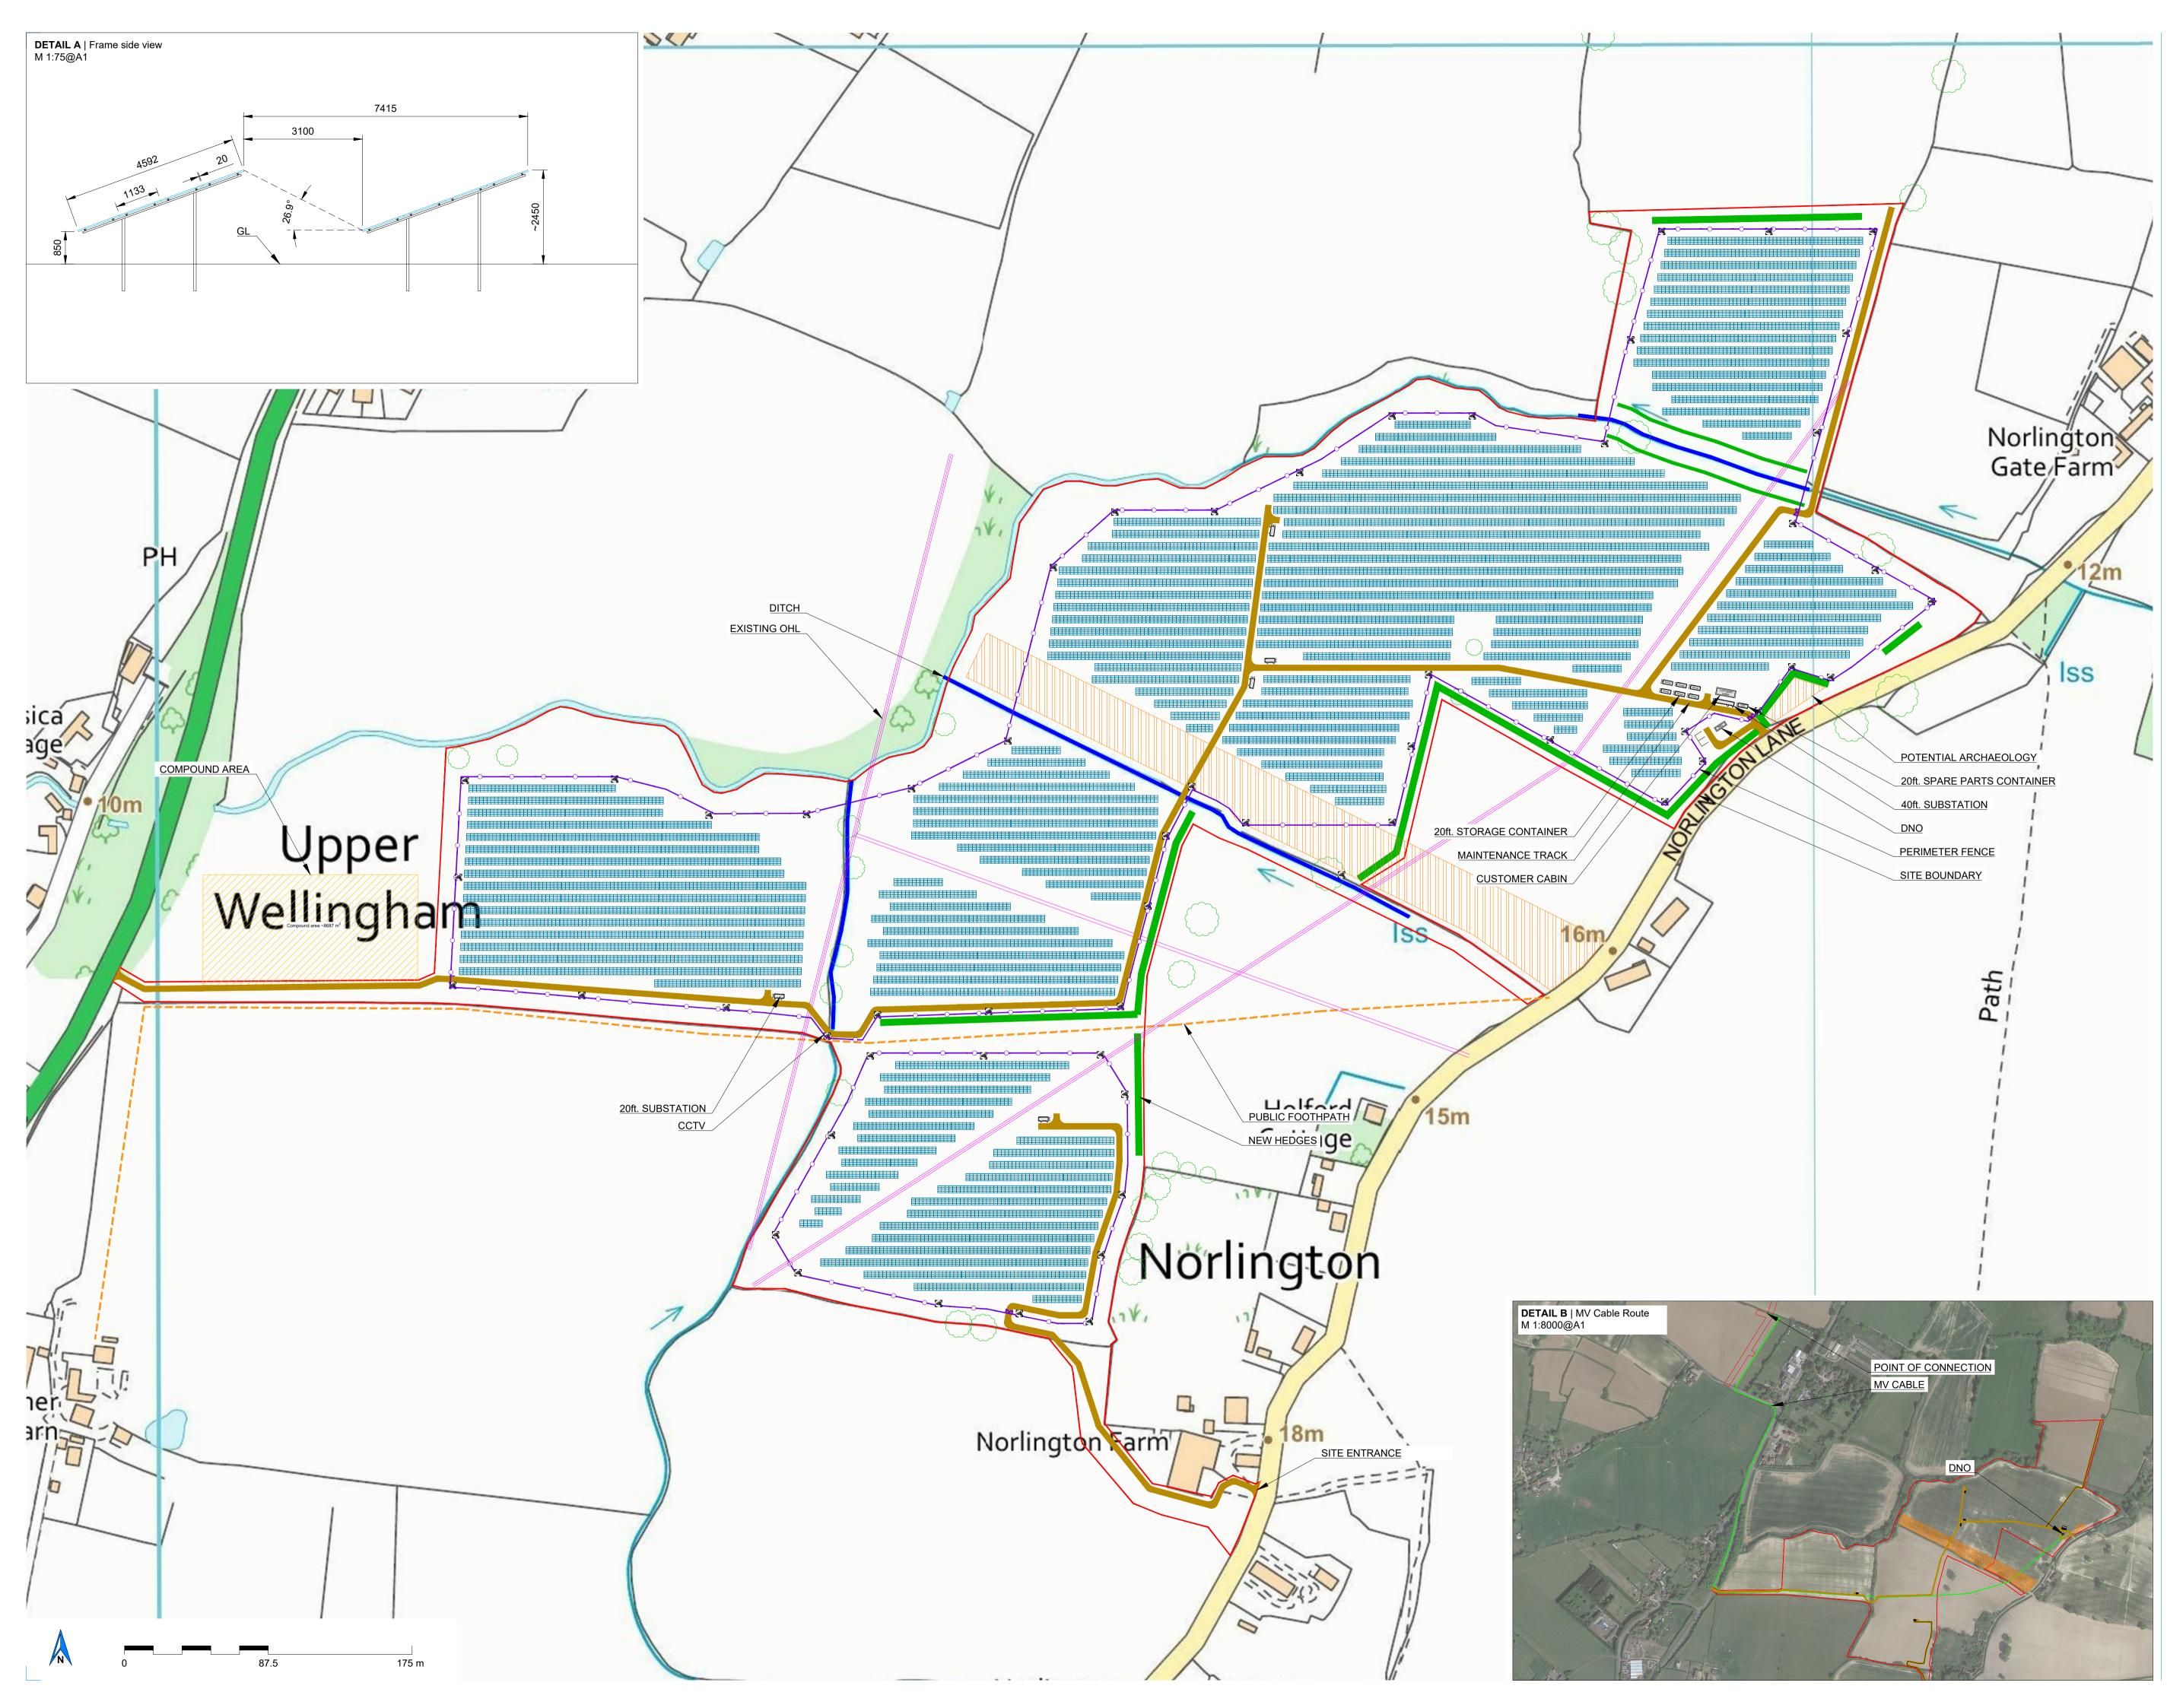

## Notes:

- All dimensions to be confirmed on site prior to installation.
- 2. All dimensions are indicative only and in mm
- unless otherwise specified.
- 3. Drawing based on:
- GE Imagery Data: 08/08/20;
- "2134-D001-Ouse Valley Solar Farm-v.h.dwg";
- "2104-012 SK01-A.dwg;
- "Figure 3.5 0.1\_ AEP Flood Extent.pdf"; "Landscape overview 2nd Draft 2021 10 03.jpg";
- "Geophys Roman Road.jpg";
- "Roman Road White.jpg";
- "Figure 3.5 0.1\_ AEP Flood Extent.pdf".

## Legend:

Site boundary Perimeter fence Existing OHL MV Cable Ditch Maintenance track DNO DNO equipment 40ft. substation A T 20ft. substation Storage 20ft. storage container SPARE PARTS 20ft. spare parts container CUSTOMER CABIN Customer cabin Tree Hedgerow Compound area Potential archaeology CCTV

## Proposed location:

## Revisions:

| Rev | Date     | Comments               | Drawn |
|-----|----------|------------------------|-------|
| L   | 14/12/21 | Archaeology area added | MG    |
| Μ   | 20/01/22 | PV layout updates      | AP    |
| Ν   | 21/01/22 | Modules added          | MG    |
| 0   | 24/01/22 | PV layout updates      | MG    |
| Р   | 25/01/22 | Modules removed        | MG    |
|     |          |                        |       |

| Project:    | Ouse Valley                                                                    |          |         |
|-------------|--------------------------------------------------------------------------------|----------|---------|
| Location:   | Norlington Lane, Ringmer,<br>Lewes, BN8 5SH,<br>UK<br>50°54'7.96"N 0°3'16.48"E |          |         |
| Title:      | PV Layout                                                                      |          |         |
|             |                                                                                |          |         |
| Drawn:      | DETRA / MG                                                                     | Checked: | JR      |
| Scale:      | 1:1750@A1                                                                      | Date:    | 24/01/2 |
| Drawing No: | OVE1001-100                                                                    | Rev:     | Р       |
|             |                                                                                |          |         |

2 Station Street, Lewes, East Sussex, BN7 2DA Phone: 01273 472405 Email: hello@ovesco.co.uk www.ovesco.co.uk

Do not scale from this drawing. Site verify all dimensions prior to construction. Report all discrepancies to the drawing originator immediately. This drawing is to be read in conjunction with all relevant documents and drawings.